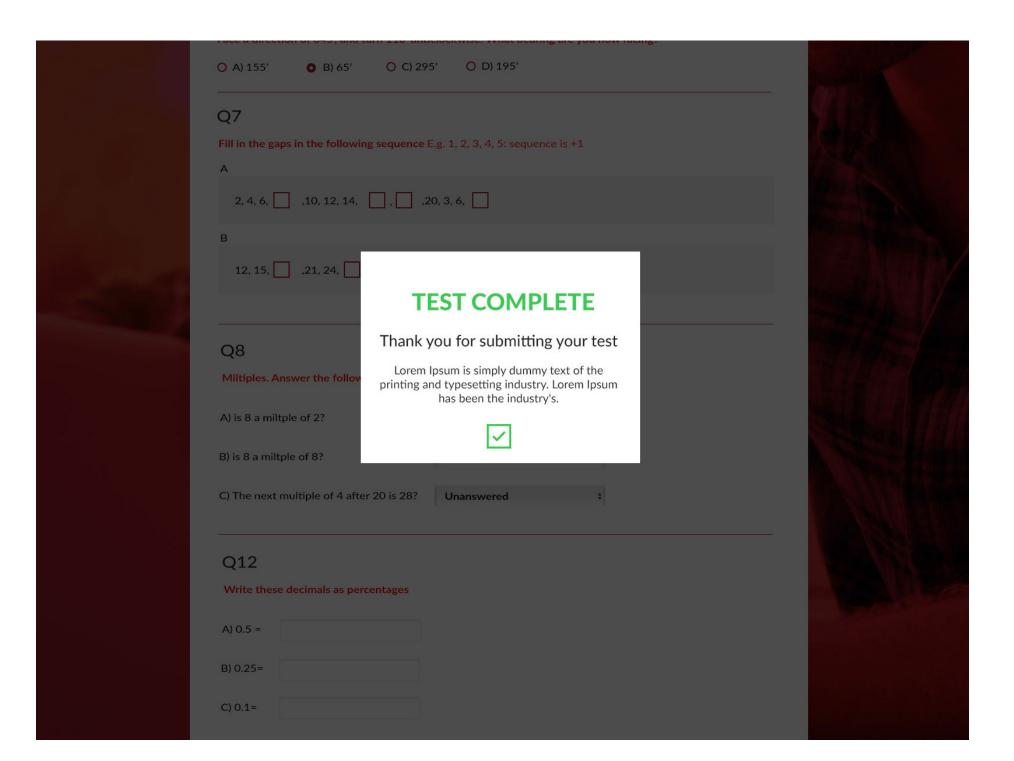

### Numeracy Assessment 1/6

| Q1                                                 |                            |             |
|----------------------------------------------------|----------------------------|-------------|
| Face a direction of 045', and turn 110' anticlock  | wise. What bearing are you | now facing? |
| ○ A) 155'                                          | O D) 195'                  |             |
| Q7                                                 |                            |             |
| Fill in the gaps in the following sequence E.g. 1, | 2, 3, 4, 5: sequence is +1 |             |
| Α                                                  |                            |             |
| 2, 4, 6,,10, 12, 14,,,20, 3, 6                     | 6,                         |             |
| В                                                  |                            |             |
| 12, 15,,21, 24,,30                                 |                            |             |
|                                                    |                            |             |
| Q8                                                 |                            |             |
| Miltiples. Answer the following questions          |                            |             |
| A) is 8 a miltple of 2?                            | nanswered                  | *           |